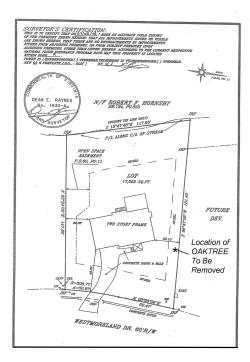

What sorts of documentation are required?

This varies with the nature of the request. Major home modifications require more documentation than a simple tree removal. The application form indicates what to submit along with your application. <u>All modifications require submission of a</u> property plan (see example right and "Important" section below).

## **IMPORTANT:**

1) Please allow 30 days for approval processing.

2) <u>All modifications require submission of a property plan or survey (aka a "plat")</u>. A detailed sketch of the property including the location of the home and the location of the proposed modification may be provided instead. However, the Committee reserves the right to request a copy of the property plan or survey in the event of a more complex modification.